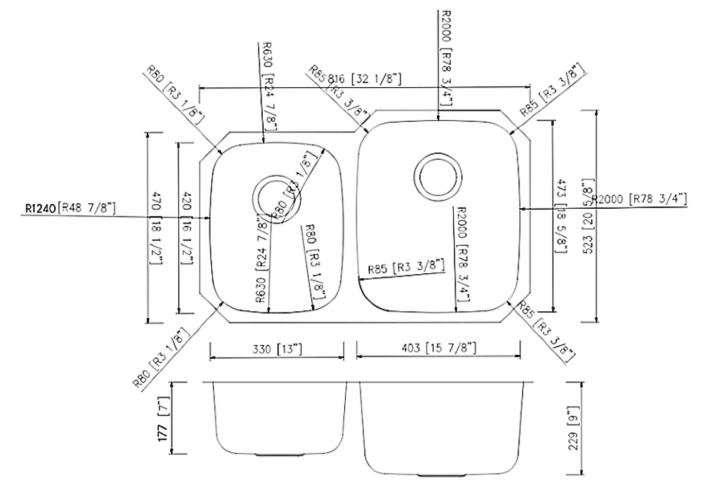

# PL-VS4060

*Signature Series* Stainless Steel Sink

## **Technical Information**

All product dimensions are nominal Exterior Measurements: 32 1/8" x 20 5/8" x 9"

Left Bowl: 13" x 16 1/2" x 7"

Right Bowl: 15 7/8" x 18 5/8" x 9"

Bowl Configuration: Double